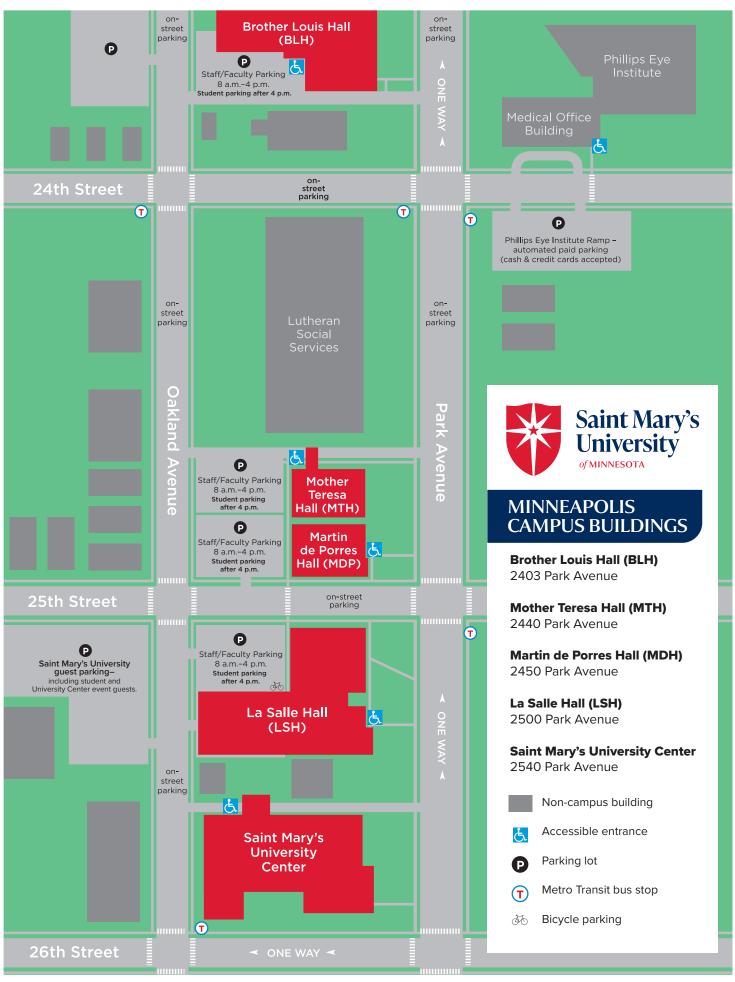

## **SAINT MARY'S UNIVERSITY MINNEAPOLIS CAMPUS**

2500 Park Avenue, Minneapolis, MN 55404

Phone 612-728-5100 ■ Toll free 866-437-2788 ■ Web **SMUMN.EDU** 

**FROM EAST:** Take I-94 West to 11th Street Exit. Take a quick right on East Grant Street to Portland. Take a right on Portland. Take a left on 25th Street and go two blocks to Park Avenue. Park on either side of the street or in university lots.

**PUBLIC TRANSPORTATION:** Metro Transit bus stops are located on Park Avenue, 24th Street, and 25th Street. The Franklin Street Hiawatha Light Rail Station is located about one mile from the Minneapolis Campus. For bus routes and fare information, visit www.metrotransit.com.