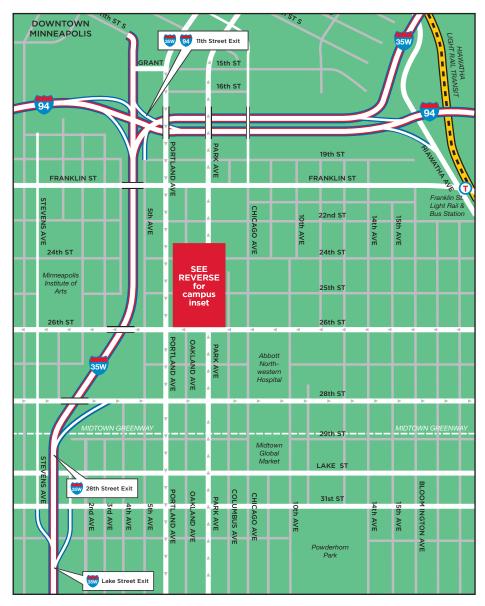

## **SAINT MARY'S UNIVERSITY MINNEAPOLIS CAMPUS**

2500 Park Avenue, Minneapolis, MN 55404

Phone 612-728-5100 ■ Toll free 866-437-2788 ■ Web **SMUMN.EDU** 

**FROM EAST:** Take I-94 West to 11th Street Exit. Take a quick right on East Grant Street to Portland. Take a right on Portland. Take a left on 25th Street and go two blocks to Park Avenue. Park on either side of the street or in university lots.

**FROM WEST:** Take I-94 East to Hiawatha. Take a right on Hiawatha then a right on 26th Street. Take a right on Park Avenue and Saint Mary's is on the left. Parking is on either side of the street or in university lots.

**FROM NORTH:** Take Highway 36 or I-35W South to MN-280 South. Exit onto I-94 West and go to 11th Street Exit. Take a quick right on East Grant Street to Portland. Take a right on Portland. Take a left on 25th Street and go two blocks to Park Avenue. Park on either side of the street or in university lots.

**FROM SOUTH:** Take I-35W North to the 28th Street Exit. Turn right onto 28th Street. Turn left on Park Avenue. Go approximately 3 blocks to 2500 Park Avenue. Parking is on either side of the street or in university lots.